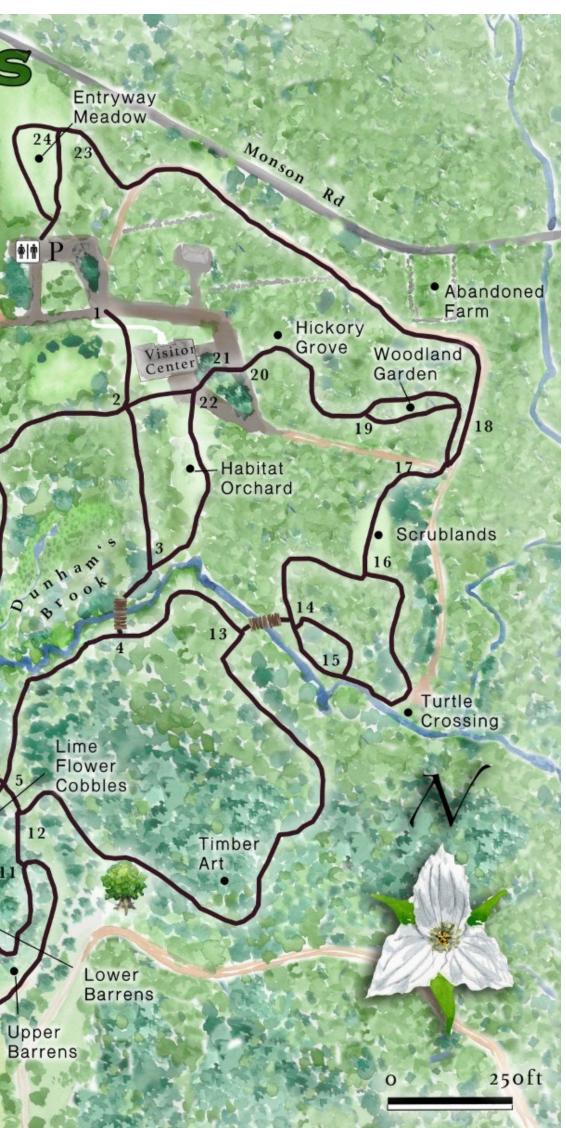

## WILDLIFE SANCTUARY

P Parking

## Restroom

Numbers on map correspond to directional posts located on the trail system.

Please respect the sanctuary by staying on marked trails. Gravel roads are service roads and NOT walking trails.

> Trailside Museum Edibles

## Trails are open Monday-Saturday 8:30 am-4:00 pm, May—Thanksgiving, except on holiday weekends. Trails close promptly at 4:00 pm and driveway gate is locked.

Be Respectful: Stay on the trail, leave no trace, don't disturb the flora or fauna. Gravel roads are for service vehicles -bicycles, motorcycles, & ATVs are not allowed.

Observe: Listen to nature. Children should always be accompanied by an adult.

Enjoy: Make yourself known to other hikers and breath in the fresh air! We are a smoke free campus.

Picnic tables and restroom are located near the parking lot.